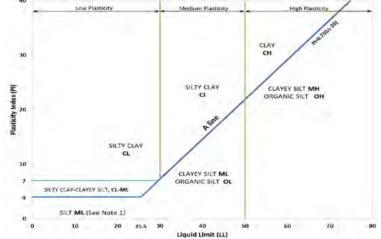

|                      |                          |                    |                                         |                                    | 30%<br>to<br>75%   | _                    | SILTY PEAT,<br>SANDY PEAT |     |    |             |
| HIGHLY<br>ORGANIC<br>SOILS                  | (Organic<br>Content > 3(<br>by mass)                           | Predominantly peat,  may contain some mineral soil, fibrous or amorphous peat |                                                                              |                          |                      |                          |                    |                                         |                                    | 75%<br>to<br>100%  | two symbols          | PEAT                      |     |    |             |



Note 1 – Fine grained materials with PI and LL that plot in this area are named (ML) SILT with slight plasticity. Fine-grained materials which are non-plastic (i.e. a PL cannot be measured) are named SILT

Note 2 – For soils with <5% organic content, include the descriptor "trace organics" for soils with between 5% and 30% organic content include the prefix "organic" before the Primary name.

**Dual Symbol** — A dual symbol is two symbols separated by a hyphen, for example, GP-GM, SW-SC and CL-ML.

For non-cohesive soils, the dual symbols must be used when the soil has between 5% and 12% fines (i.e. to identify transitional material between "clean" and "dirty" sand or gravel.

For cohesive soils, the dual symbol must be used when the liquid limit and plasticity index values plot in the C