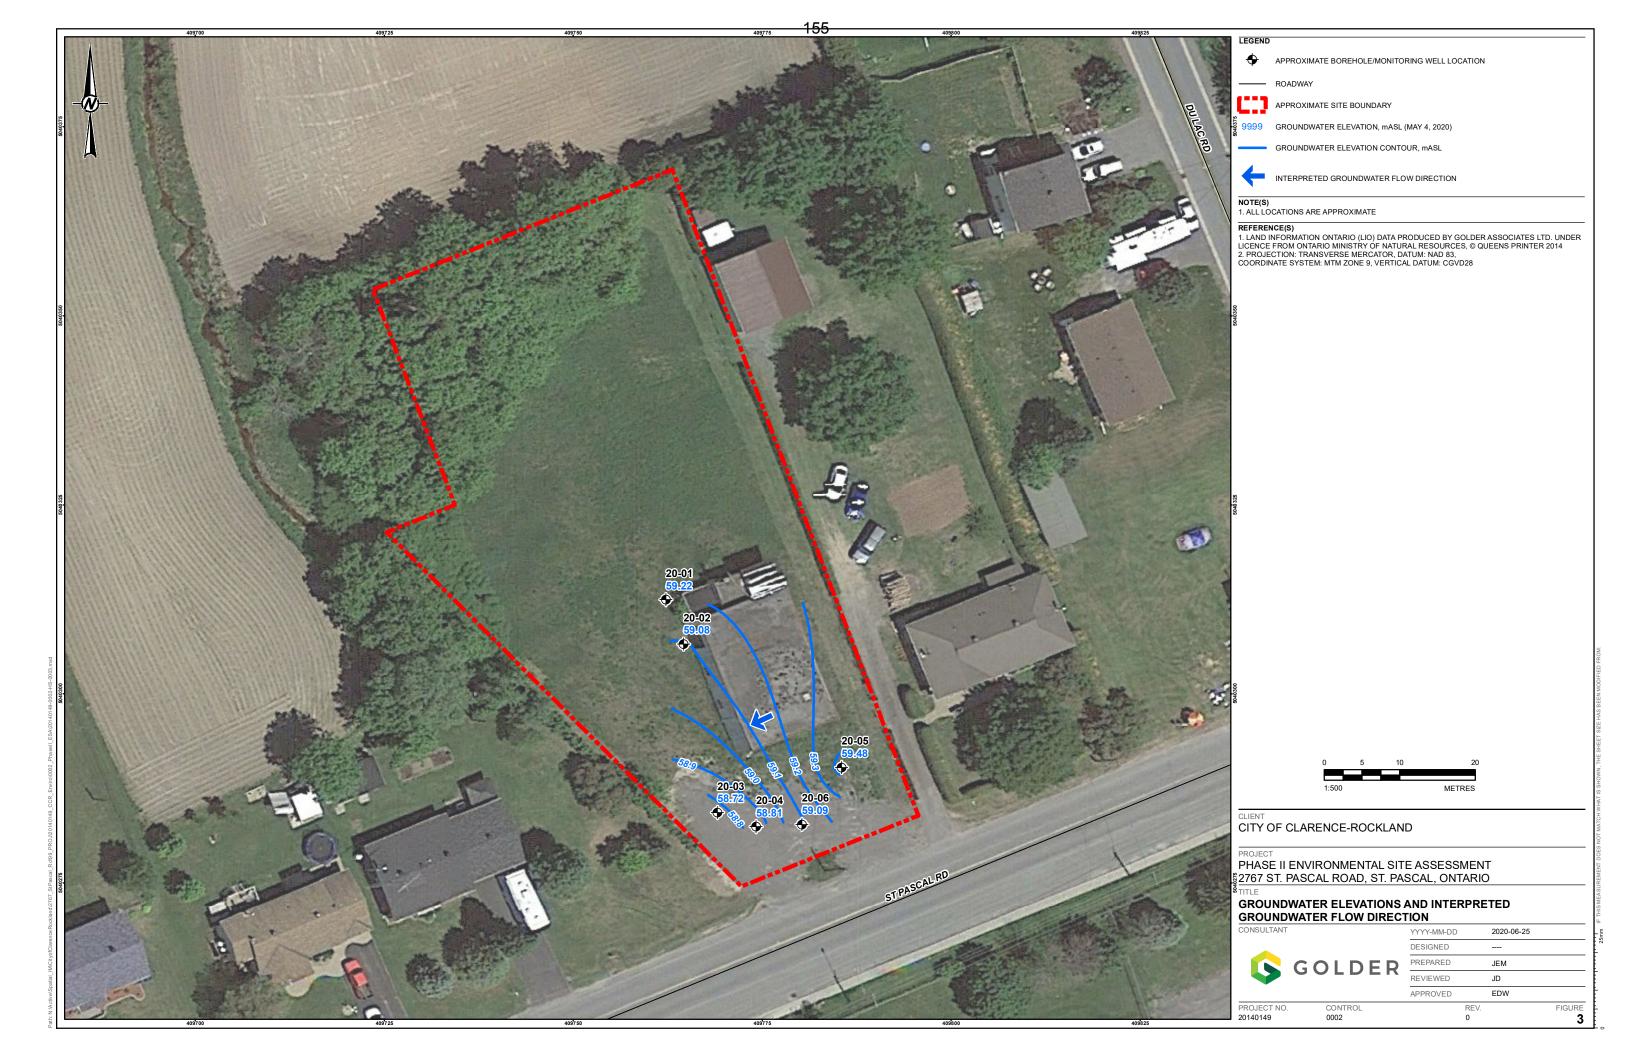

#### **RECOMMENDATION 2020-56**

**Moved by** Samuel Cardarelli **Seconded by** André J. Lalonde

**WHEREAS** further to two (2) attempts of tax sale, two (2) properties remain unsold;

**THAT** the Committee of the Whole recommends to Council to write off the amount due of \$83,180.13 on the property 016-003-03522 2767 St-Pascal and \$111,742.14 on the property 016-031-03300 1695 Landry; and

#### **RECOMMANDATION 2020-56**

**Proposée par** Samuel Cardarelli **Appuyée par** André J. Lalonde

**ATTENDU QUE** suite à deux (2) essais de vente de taxes, deux (2) propriétés n'ont pas été vendues;

**QUE** le comité plénier recommande au Conseil d'annuler la somme due d'approximativement 83 180.13 \$ pour la propriété 016-003-03522 2767 St-Pascal et de \$111 742.14 \$ pour la propriété 016-031-03300 1695 Landry; et