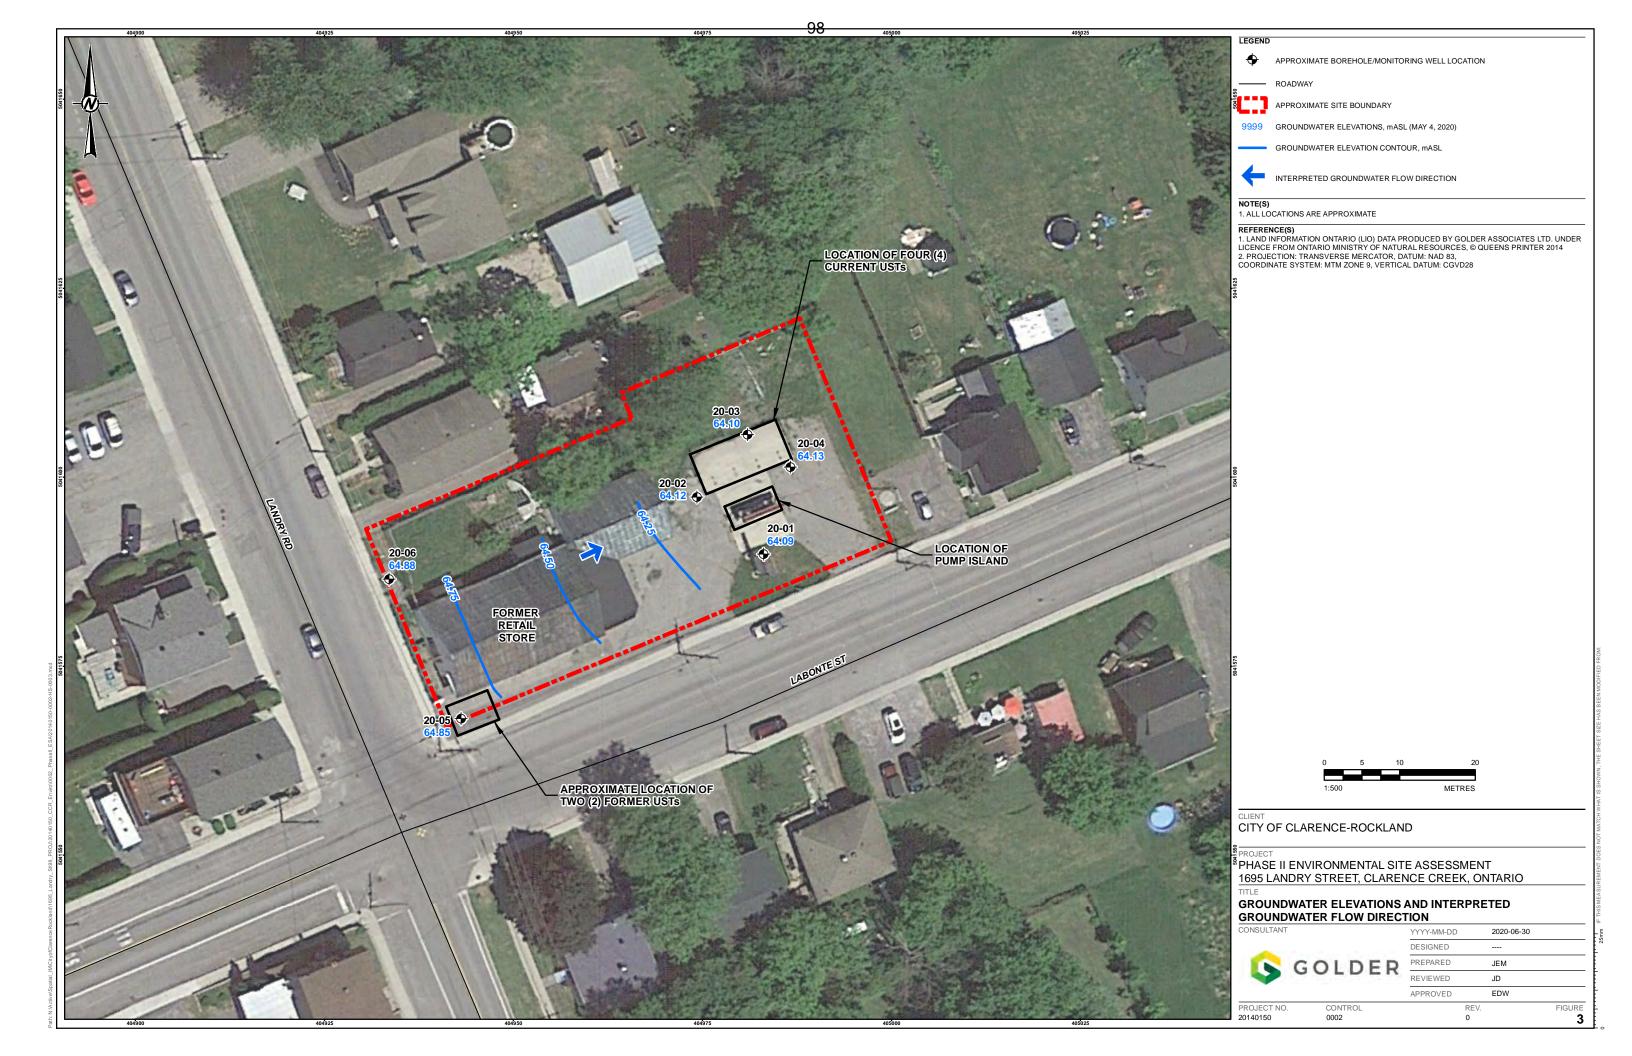

#### **RECOMMENDATION 2020-56**

**Moved by** Samuel Cardarelli **Seconded by** André J. Lalonde

**WHEREAS** further to two (2) attempts of tax sale, two (2) properties remain unsold;

**THAT** the Committee of the Whole recommends to Council to write off the amount due of \$83,180.13 on the property 016-003-03522 2767 St-Pascal and \$111,742.14 on the property 016-031-03300 1695 Landry; and

**THAT** the Committee of the Whole recommends to Council the vesting of the two properties; and

**THAT** the 2 properties be declared to be surplus to the needs of the municipality; and

**THAT** the 2 properties be put for sale with the help of a real estate broker; and

**THAT** the administration be authorized to accept the sale of the properties at the minimum prices of 70,000\$ for 2767 St-Pascal and 65,000\$ for 1695 Landry.

**CARRIED** 