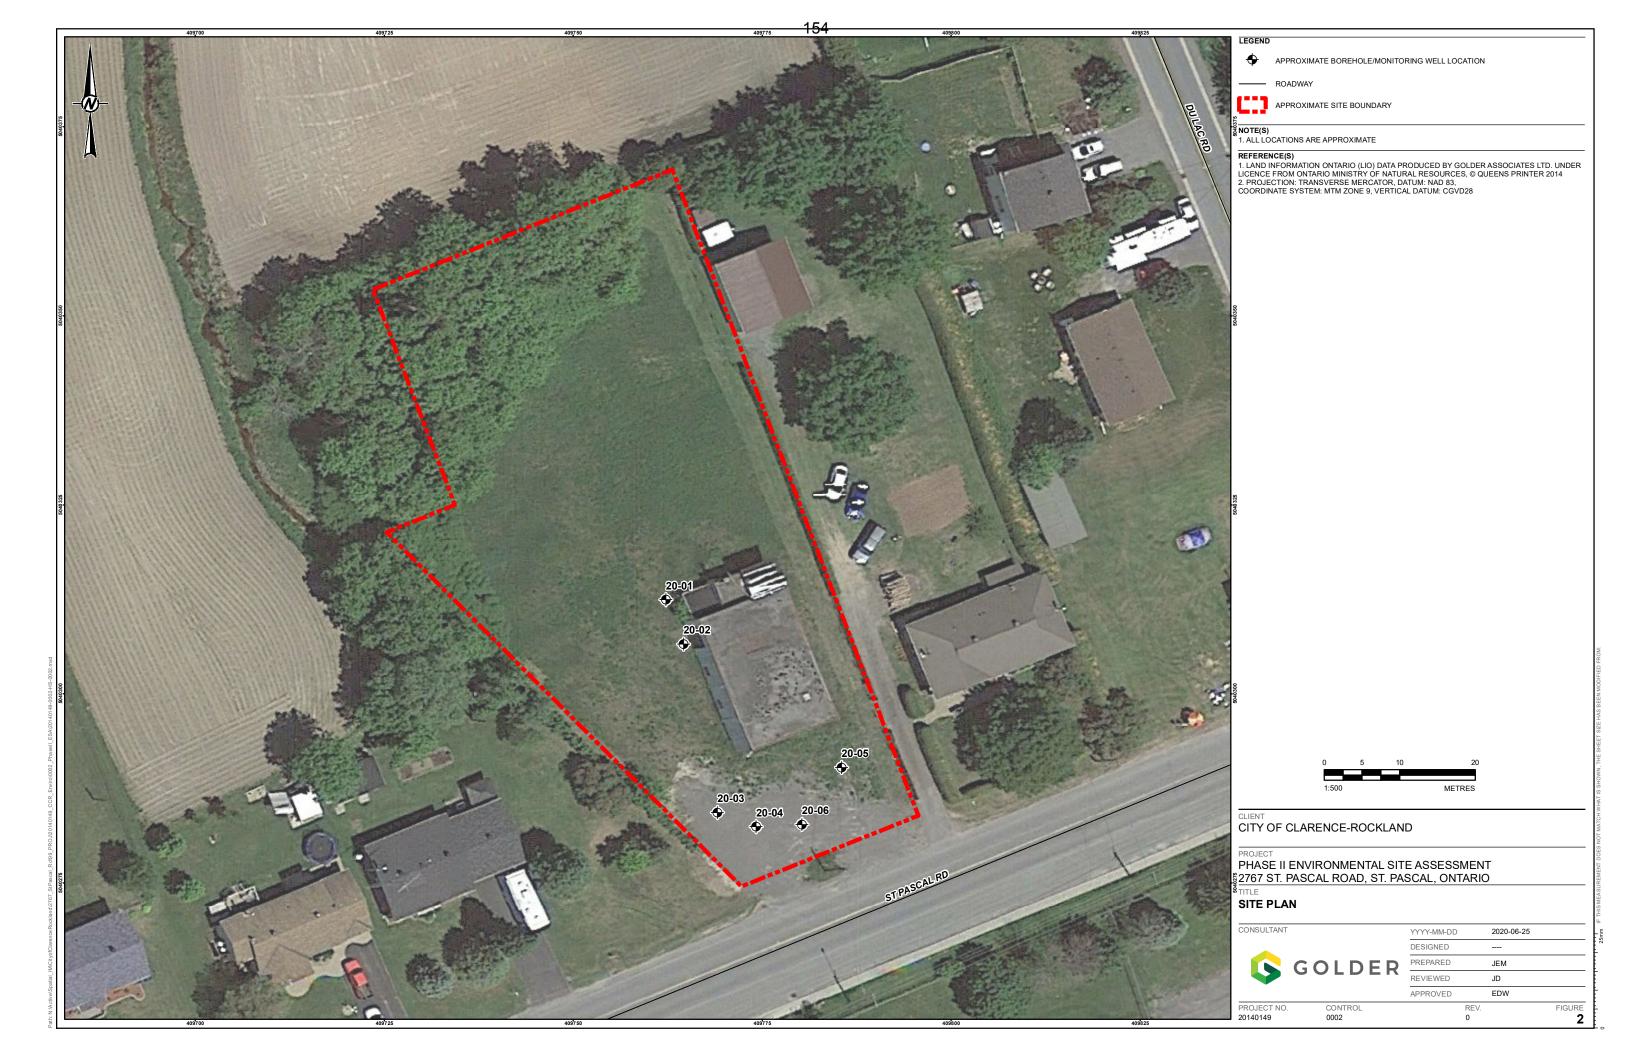

| μg/L | 0.5               | <0.17      | <0.17      | <0.17      | <0.17      | <0.17      | <0.17      | <0.17      |



July 2020

#### **Table 6: Groundwater Analytical Results - Notes**

#### 20140149

#### Footnotes:

- Tables should be read in conjunction with the accompanying document.
- < Indicates parameter not detected above laboratory method detection limit.
- > Indicates parameter detected above equipment analytical range.
- -- Chemical not analyzed or criteria not defined.

#### Value Parameter is greater than REG153 (11) T9-GW COARSE

(1) O.Reg 153 (2011) Table 9 Standards for all types of property use for groundwater in coarse textured soil in full depth generic site condition in a non-potable ground water condition within 30 m of a water body



# **Figures**











### **APPENDIX A**

**Record of Borehole Sheets** 



## 157 METHOD OF SOIL CLASSIFICATION

#### The Golder Associates Ltd. Soil Classification System is based on the Unified Soil Classification System (USCS)

| Organic<br>or<br>Inorganic                  | Soil<br>Group                                                  | Туре                                                                               | of Soil                                                      | Gradation or Plasticity              | Cu                           | $=\frac{D_{60}}{D_{10}}$ |                    | $Cc = \frac{(D)}{D_{10}}$ | $(xD_{60})^2$                      | Organic<br>Content | USCS Group<br>Symbol         | Group Name                |                      |               |        |