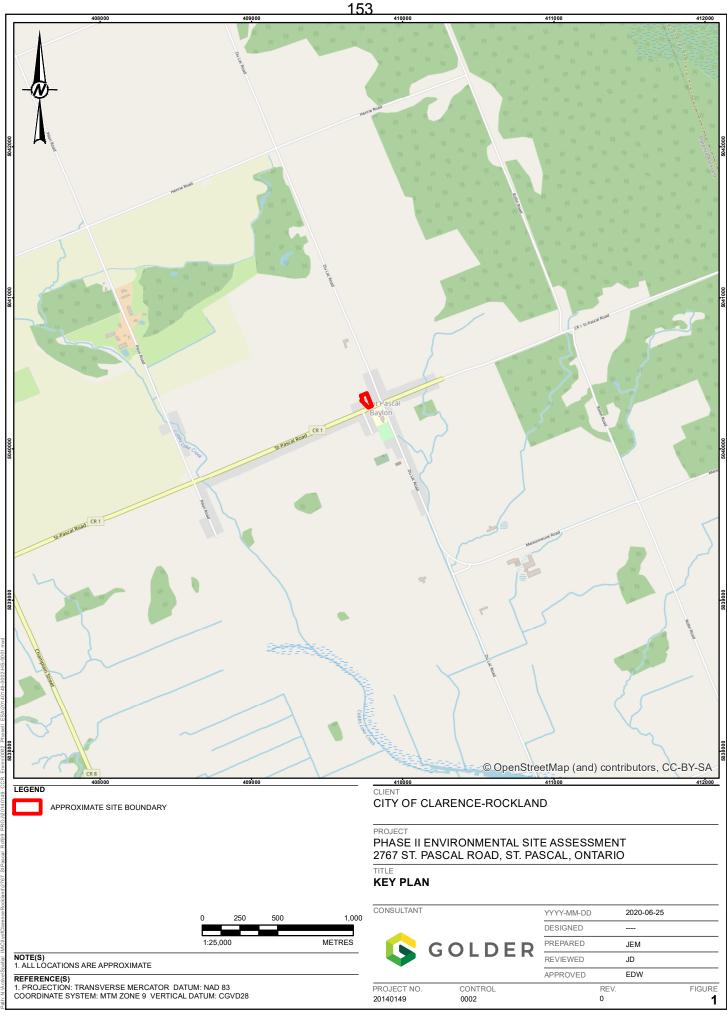

| μg/L | 0.5               | <0.17      | <0.17      | <0.17      | <0.17      | <0.17      | <0.17      | <0.17      |



July 2020

#### **Table 6: Groundwater Analytical Results - Notes**

#### 20140149

#### Footnotes:

- Tables should be read in conjunction with the accompanying document.
- < Indicates parameter not detected above laboratory method detection limit.
- > Indicates parameter detected above equipment analytical range.
- -- Chemical not analyzed or criteria not defined.

#### Value Parameter is greater than REG153 (11) T9-GW COARSE

(1) O.Reg 153 (2011) Table 9 Standards for all types of property use for groundwater in coarse textured soil in full depth generic site condition in a non-potable ground water condition within 30 m of a water body



# **Figures**











### **APPENDIX A**

**Record of Borehole Sheets** 



## 157 METHOD OF SOIL CLASSIFICATION

#### The Golder Associates Ltd. Soil Classification System is based on the Unified Soil Classification System (USCS)

| Organic<br>or<br>Inorganic                  | Soil<br>Group                                                  | Туре                                                                               | of Soil                                                      | Gradation or Plasticity              | Cu                           | $=\frac{D_{60}}{D_{10}}$ |                    | $Cc = \frac{(D)}{D_{10}}$ | $(xD_{60})^2$                      | Organic<br>Content | USCS Group<br>Symbol         | Group Name                |                      |               |        |