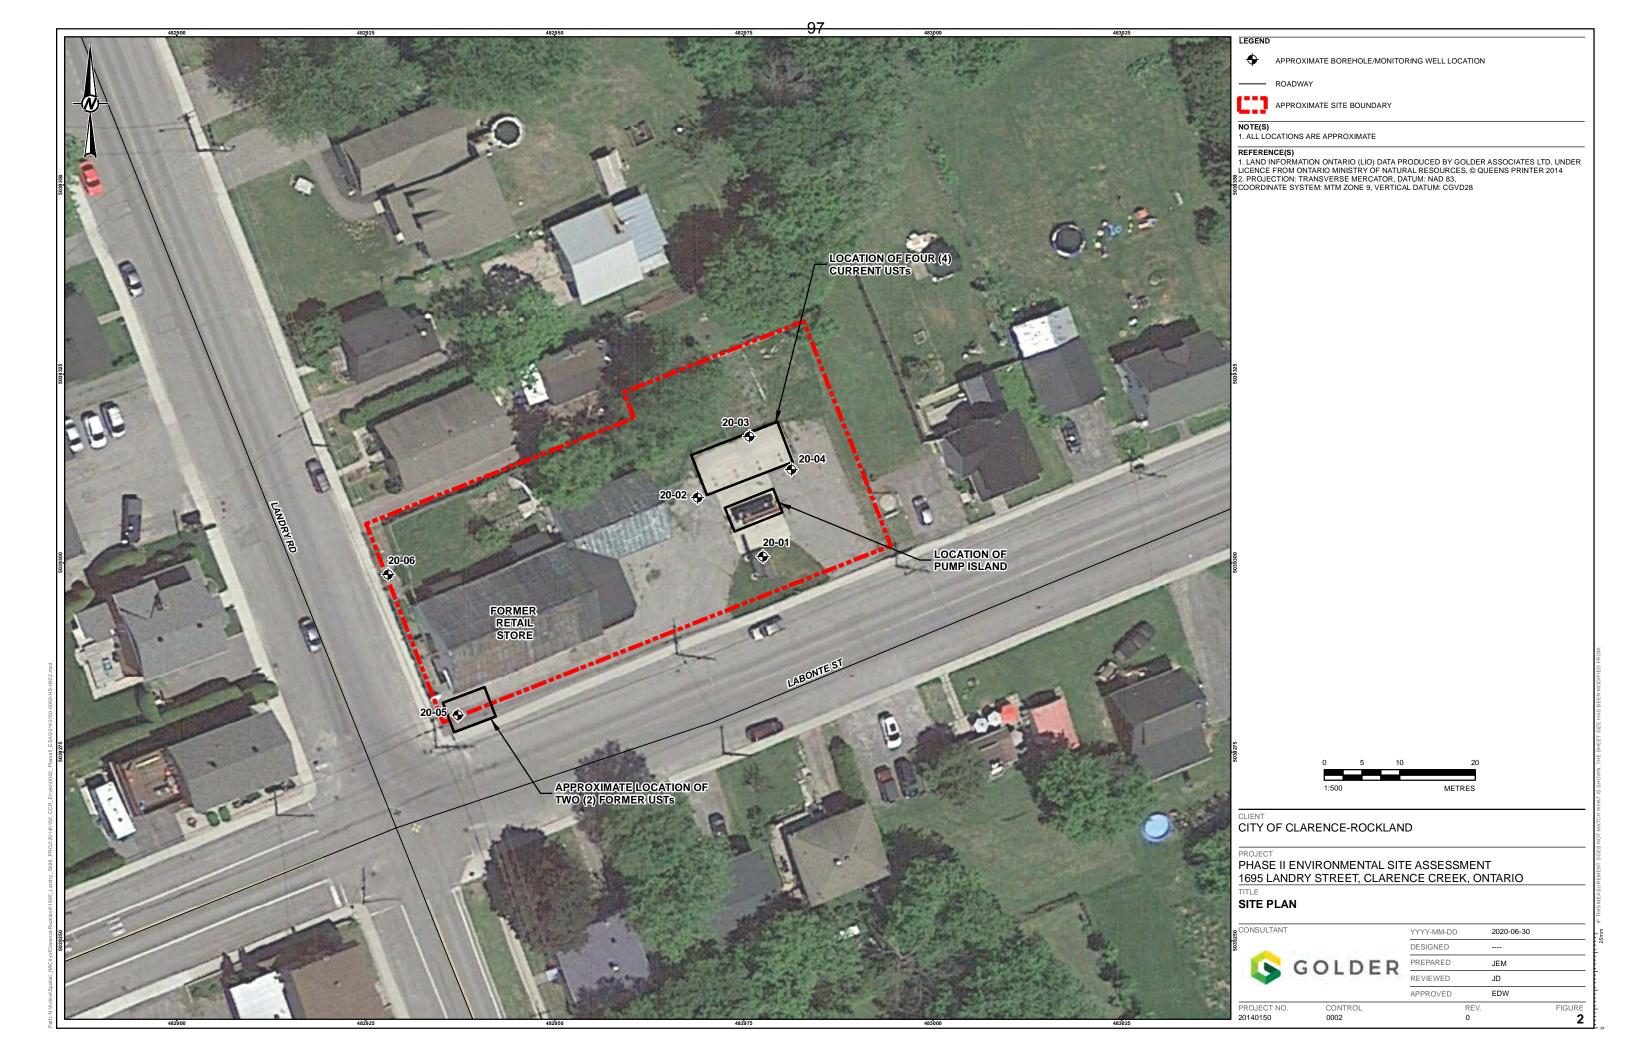

#### **RECOMMENDATION 2020-56**

**Moved by** Samuel Cardarelli **Seconded by** André J. Lalonde

**WHEREAS** further to two (2) attempts of tax sale, two (2) properties remain unsold;

**THAT** the Committee of the Whole recommends to Council to write off the amount due of \$83,180.13 on the property 016-003-03522 2767 St-Pascal and \$111,742.14 on the property 016-031-03300 1695 Landry; and

**THAT** the Committee of the Whole recommends to Council the vesting of the two properties; and

**THAT** the 2 properties be declared to be surplus to the needs of the municipality; and

**THAT** the 2 properties be put for sale with the help of a real estate broker; and

**THAT** the administration be authorized to accept the sale of the properties at the minimum prices of 70,000\$ for 2767 St-Pascal and 65,000\$ for 1695 Landry.

**CARRIED** 