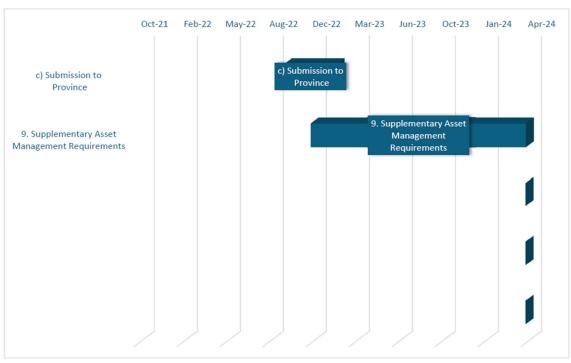

**WHEREAS**, the City's previously approved asset management plan and associated policies satisfies the provincial requirement to have approved asset management policies by July 1, 2019; and

**WHEREAS**, staff has developed a comprehensive asset management strategy to address the provincial asset management requirements;

**THAT** Committee of the Whole recommends that Council endorses the comprehensive asset management work plan strategy detailed in Appendix B of this report; and

**THAT** Committee of the Whole recommends that Council adopts the 2020 capital works with a total cost of \$2,193,000 identified in Appendix C of this report and that the County be requested to include these works into their 2020 road asphalt program.