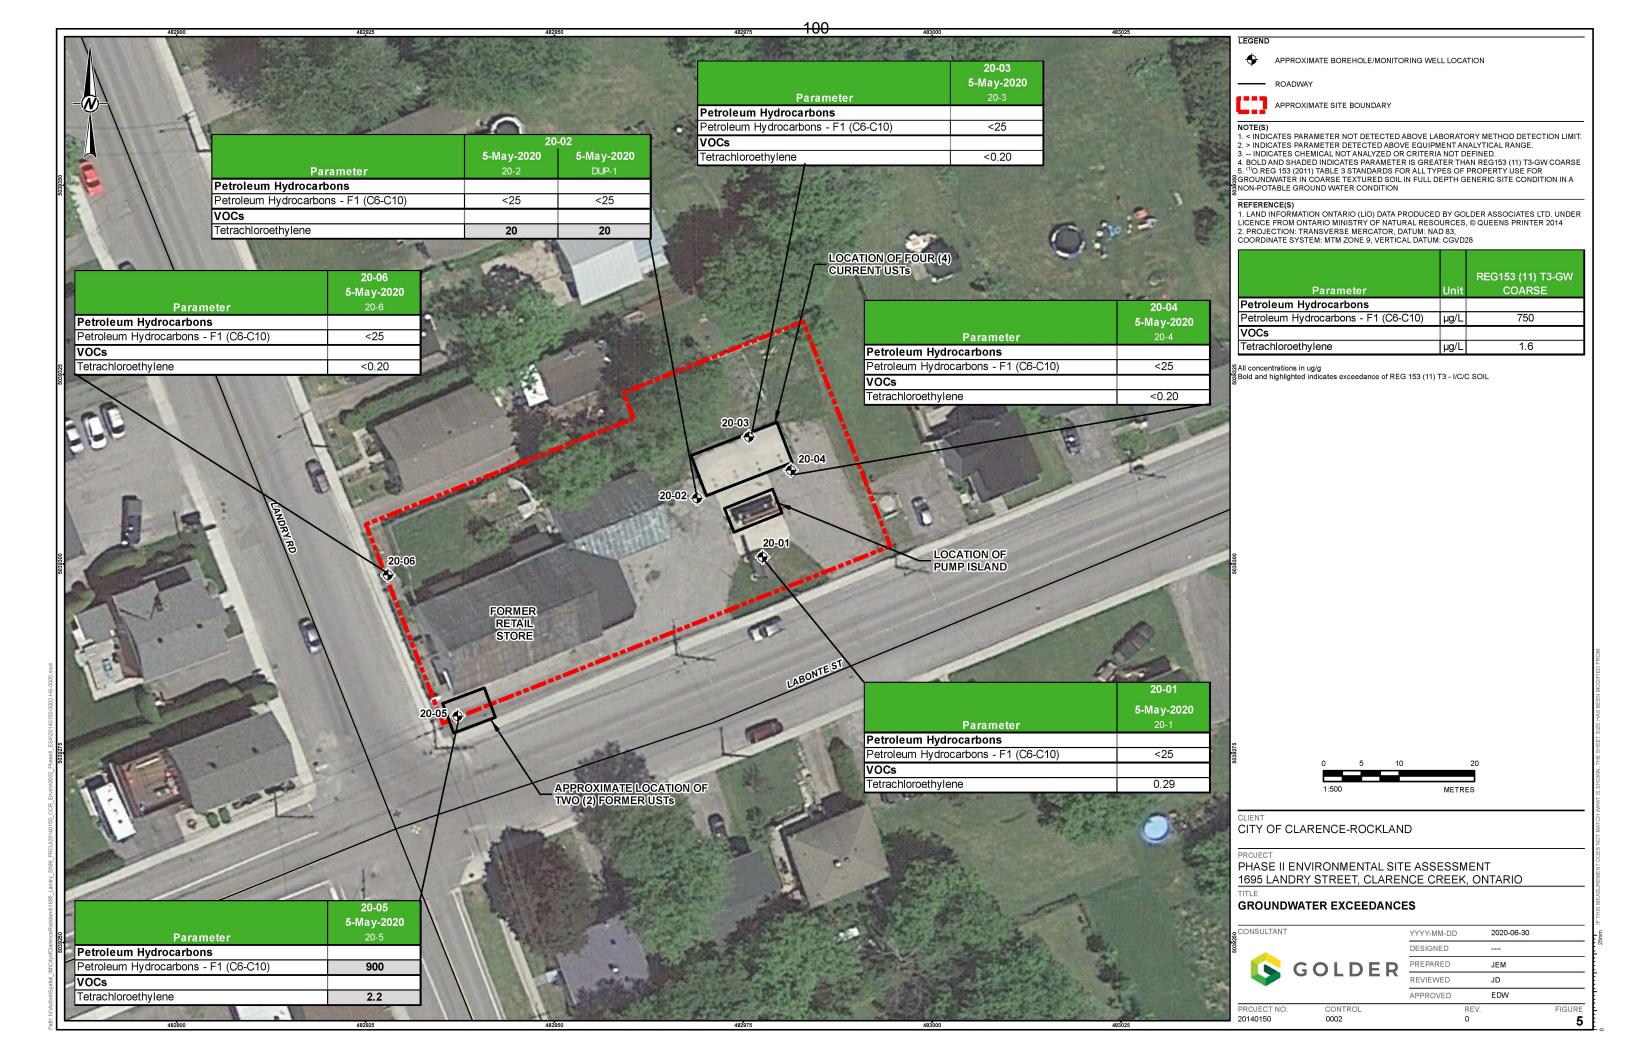

#### **RECOMMENDATION 2020-56**

**Moved by** Samuel Cardarelli **Seconded by** André J. Lalonde

**WHEREAS** further to two (2) attempts of tax sale, two (2) properties remain unsold;

**THAT** the Committee of the Whole recommends to Council to write off the amount due of \$83,180.13 on the property 016-003-03522 2767 St-Pascal and \$111,742.14 on the property 016-031-03300 1695 Landry; and

**THAT** the Committee of the Whole recommends to Council the vesting of the two properties; and

**THAT** the 2 properties be declared to be surplus to the needs of the municipality; and

**THAT** the 2 properties be put for sale with the help of a real estate broker; and

**THAT** the administration be authorized to accept the sale of the properties at the minimum prices of 70,000\$ for 2767 St-Pascal and 65,000\$ for 1695 Landry.

**CARRIED** 