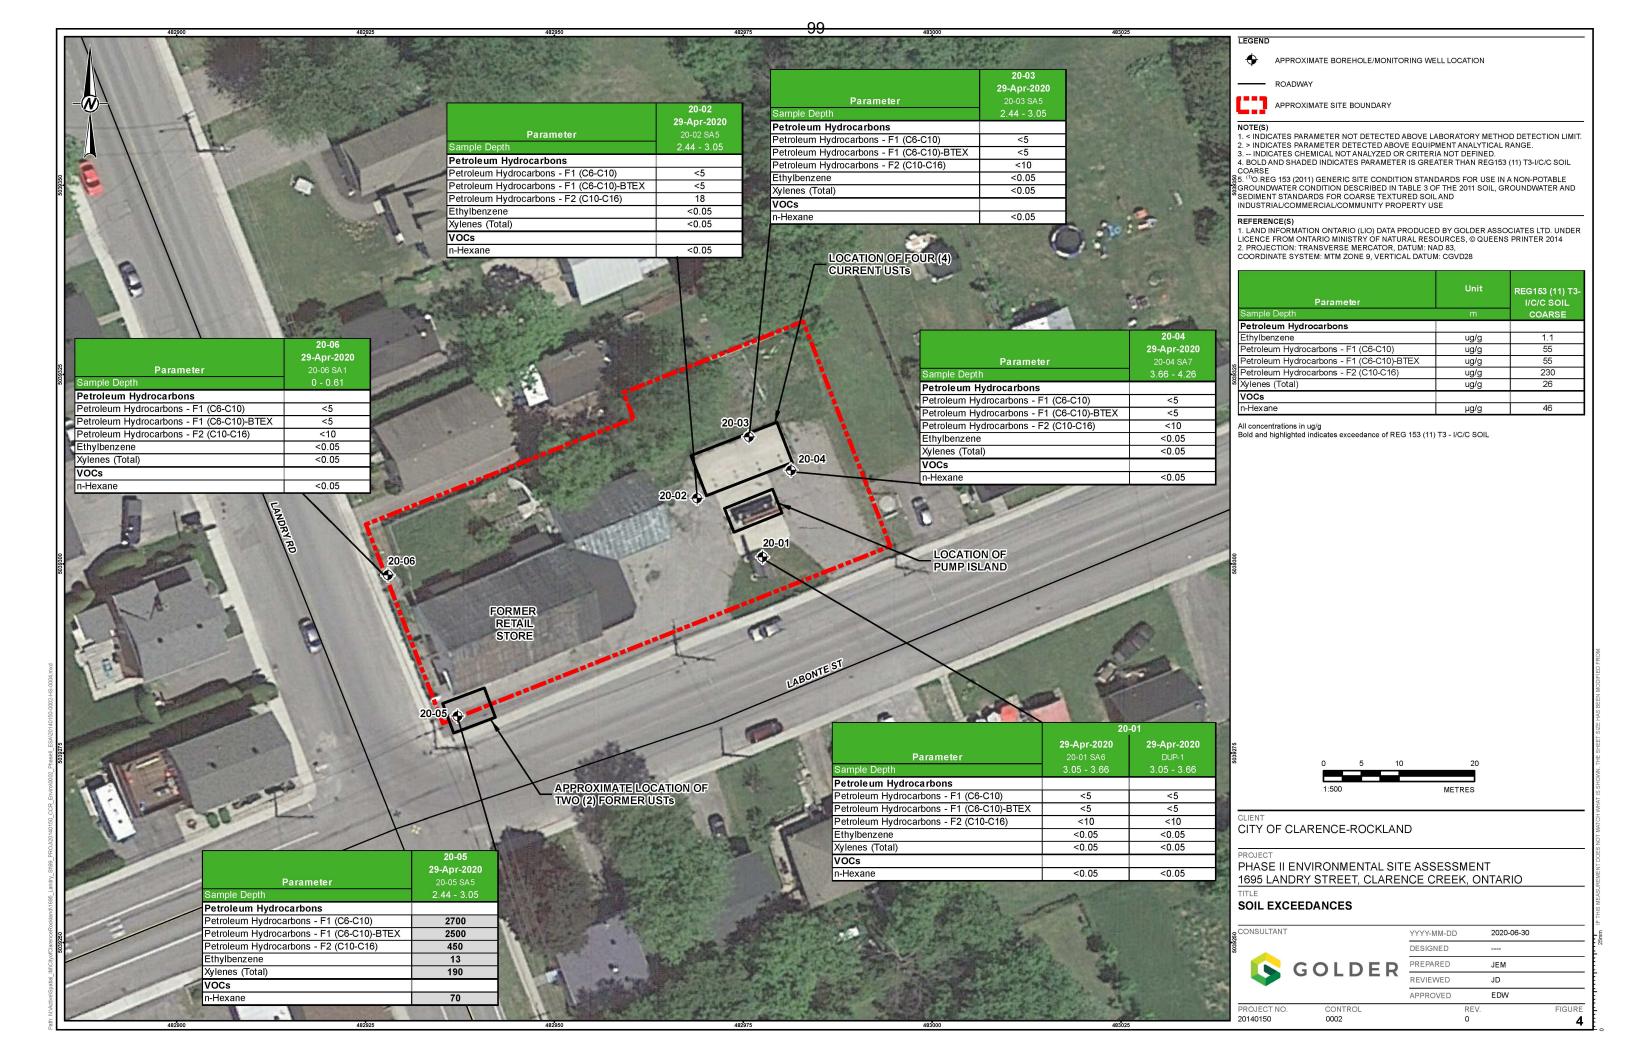

#### **RECOMMENDATION 2020-56**

**Moved by** Samuel Cardarelli **Seconded by** André J. Lalonde

**WHEREAS** further to two (2) attempts of tax sale, two (2) properties remain unsold;

**THAT** the Committee of the Whole recommends to Council to write off the amount due of \$83,180.13 on the property 016-003-03522 2767 St-Pascal and \$111,742.14 on the property 016-031-03300 1695 Landry; and

**THAT** the Committee of the Whole recommends to Council the vesting of the two properties; and

**THAT** the 2 properties be declared to be surplus to the needs of the municipality; and

**THAT** the 2 properties be put for sale with the help of a real estate broker; and

**THAT** the administration be authorized to accept the sale of the properties at the minimum prices of 70,000\$ for 2767 St-Pascal and 65,000\$ for 1695 Landry.

**CARRIED** 