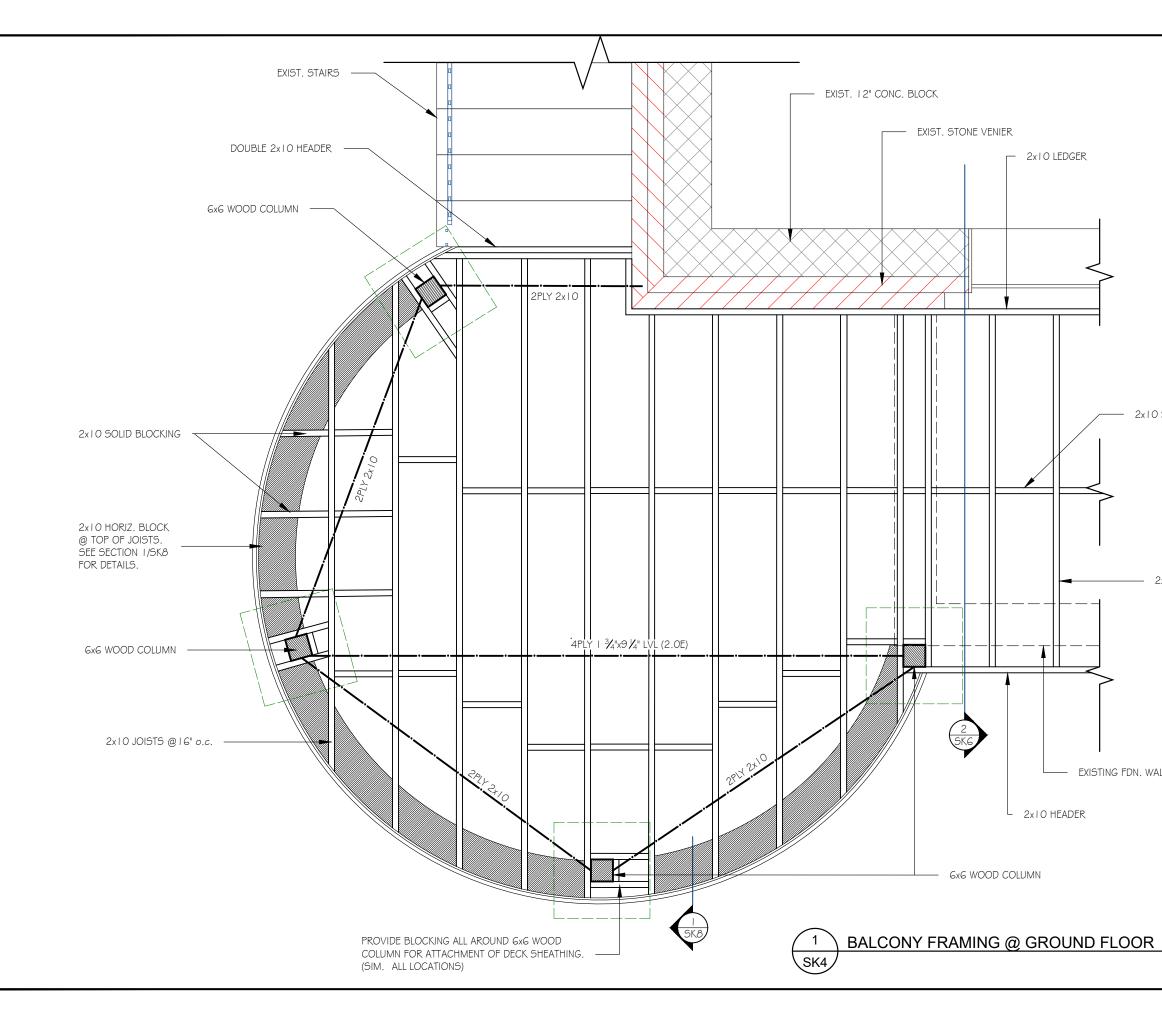

|                        |                                                                  |                          |                       | <b>ON</b><br>EERING &<br>ICTURAL<br>IGN INC. |
|------------------------|------------------------------------------------------------------|--------------------------|-----------------------|----------------------------------------------|
|                        | TEL: 343.999.4373<br>NDEL.GASCON@ROGERS.COM<br>WWW.GASCONESD.COM |                          |                       |                                              |
|                        | <i>CLIENT</i><br>Michanie Construction                           |                          |                       |                                              |
| O SOLID BLOCKING       | (                                                                |                          | GASC<br>6920<br>OF ON | 7                                            |
|                        | NO                                                               | REVISION                 |                       | DATE                                         |
|                        | 1                                                                | ISSUED FOR RE            | VIEW                  | 8/31/2018                                    |
|                        | 2                                                                | ISSUED FOR PE            | RMIT                  | 10/1/2018                                    |
|                        | 3                                                                | FOR CITY REVIE           |                       | 10/10/2019                                   |
| 2x10 JOISTS @ 16" O.C. | 4                                                                | AS PER CITY REVIEW       |                       | 16/10/2019                                   |
|                        |                                                                  |                          |                       |                                              |
|                        |                                                                  |                          |                       |                                              |
|                        |                                                                  |                          |                       |                                              |
| ALL BELOW              | BAL<br>2178 L<br>ROCK                                            | CONY FRAM                |                       |                                              |
|                        | DESIGNE                                                          | D BY                     | APPROVED              | ВҮ                                           |
|                        | Noel                                                             | Gascon                   | NG                    |                                              |
|                        | DRAWN BY                                                         |                          | SCALE                 |                                              |
|                        | EA                                                               |                          | 1/2"=                 | 1'-0"                                        |
|                        | <sup>date</sup><br>31-A                                          | UG-2018                  |                       |                                              |
| SCALE 1/2"=1'-0"       | PROJEC<br>2                                                      | от <i>NO.</i><br>018-070 | SHEETI                | <b>5K4</b>                                   |
|                        |                                                                  |                          |                       |                                              |