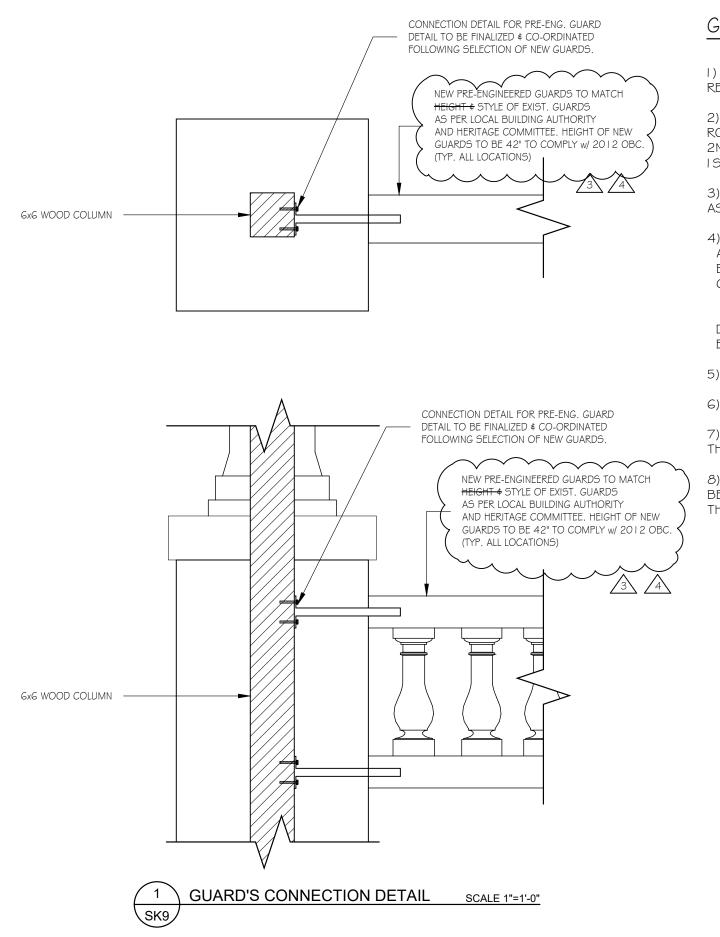

- 2x10 SOLID BLOCKING

- 2x10 JOISTS @ 16" O.C.

| DOR | SCALE 1/2"=1'-0" |
|-----|------------------|
|     |                  |

NEW 6x6 WOOD COLUMN

SIMPSON STRONG-TIE UB66HDG POST BRACKET. FASTEN AS PER MANUFACTURES

8) SITE REVIEW OF STRUCTURAL ITEMS, AS NOTED ON THESE DRAWINGS, SHALL BE COORDINATED WITH GASCON ENGINEERING & STRUCTURAL DESIGN INC THROUGH THE DURATION OF THE PROJECT.

ASCON ENGINEERING & STRUCTURAL Design inc. TEL: 343.999.4373 NDEL.GASCON@ROGERS.COM www.GasconESD.com CLIENT Michanie Construction PROFESSIONA. Afron N.C.A. GASCON 90546920 16-Oct-19 TO NOE OF ONTAR NO REVISION DATE ISSUED FOR REVIEW 8/31/2018 2 ISSUED FOR PERMIT 10/1/2018 FOR CITY REVIEW 3 10/10/2019 AS PER CITY REVIEW 16/10/2019 4 PROJECT / LOCATION **BALCONY SLAB REPLACEMENT** 2178 Laurier Ave ROCKLAND, ONTARIO DRAWING GUARD'S CONNECTION DETAIL GENERAL NOTES DESIGNED BY APPROVED BY NG Noel Gascon DRAWN BY SCALE AS NOTED ΕA DATE 31-AUG-2018 PROJECT NO. SHEET NO SK9 2018-070