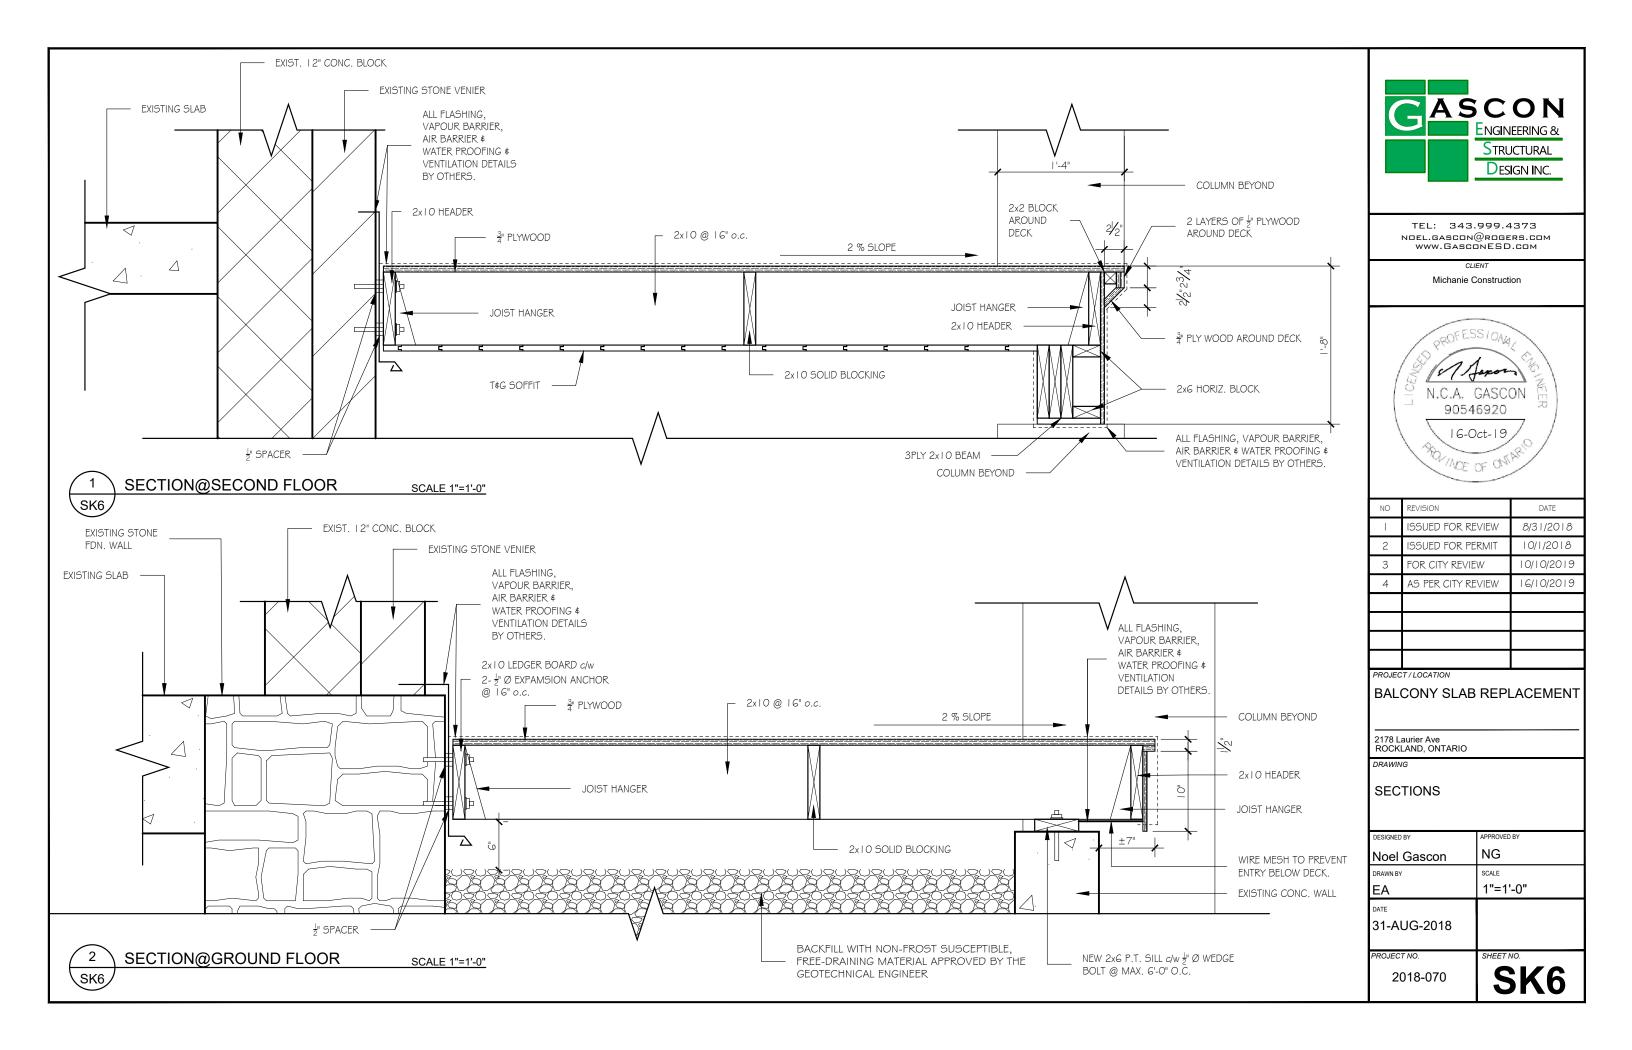

|                                                                                                                                  |             | 1/2"=1'-0"                                   |  |  |  |
| <sup>date</sup><br>31-A | UG-2018                                                                                                                          |             |                                              |  |  |  |
| PROJEC                  | т но.<br>018-070                                                                                                                 | SHEET       | <b>K5</b>                                    |  |  |  |

- 2x10 SOLID BLOCKING

- 2x10 JOISTS @ 16" O.C.

| DOR | SCALE 1/2"=1'-0" |
|-----|------------------|
|     |                  |







NEW 6x6 WOOD COLUMN

SIMPSON STRONG-TIE UB66HDG POST BRACKET. FASTEN AS PER MANUFACTURES

SCALE 1"=1'-0"



| ENGINEERING &<br>STRUCTURAL<br>DESIGN INC.<br>TEL: 343.999.4373<br>NDEL.GASCON@ROGERS.COM |                                                                                                                                    |                                                                                                                                                                                                                                                                                                                   |