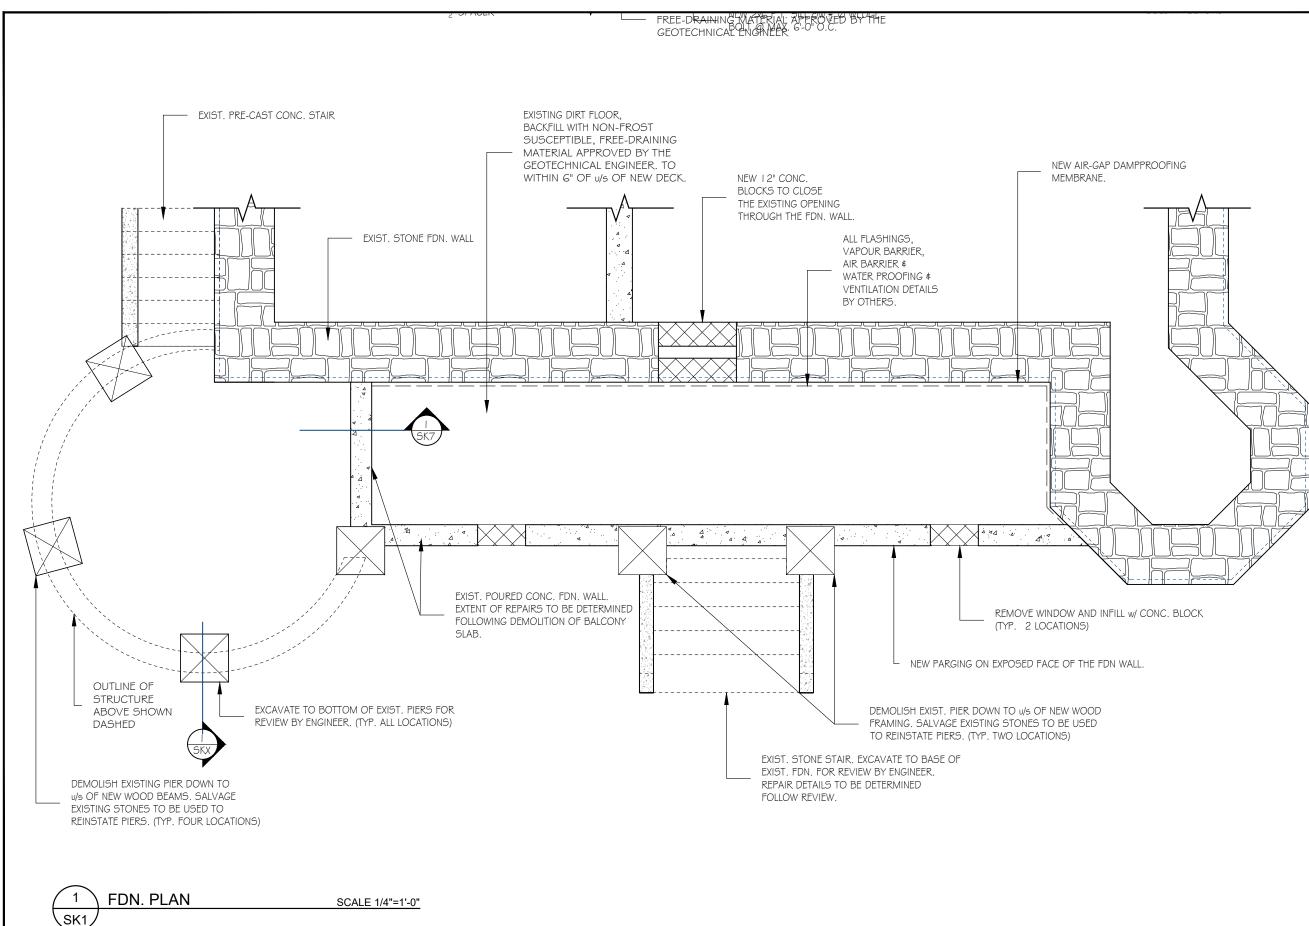

| GASCON<br>Engineering &<br>Structural<br>Design inc.            |                                                |             |               |  |  |
|-----------------------------------------------------------------|------------------------------------------------|-------------|---------------|--|--|
|                                                                 | TEL: 343.<br>NOEL.GASCON(<br>WWW.GASCO         |             | RS.COM        |  |  |
|                                                                 | Michanie C                                     |             |               |  |  |
| PROFESSION<br>N.C.A. GASCON<br>90546920<br>IG-Oct-19<br>ROMARIO |                                                |             |               |  |  |
| NO                                                              | REVISION                                       |             | DATE          |  |  |
| Ι                                                               | ISSUED FOR RE                                  | VIEW        | 8/31/2018     |  |  |
| 2                                                               | ISSUED FOR PE                                  |             | 10/1/2018     |  |  |
| 3                                                               | FOR CITY REVIE                                 |             | 10/10/2019    |  |  |
| 4                                                               | AS PER CITY RE                                 | VILVV       | 16/10/2019    |  |  |
|                                                                 |                                                |             |               |  |  |
|                                                                 |                                                |             |               |  |  |
| BAL                                                             | PROJECT / LOCATION<br>BALCONY SLAB REPLACEMENT |             |               |  |  |
| ROCKLAND, ONTARIO<br>DRAWING<br>FOUNDATION PLAN                 |                                                |             |               |  |  |
| DESIGNED BY APPROVED BY                                         |                                                |             | ВҮ            |  |  |
| Noel Gascon                                                     |                                                | NG<br>SCALE |               |  |  |
| EA                                                              |                                                | AS NOTED    |               |  |  |
| <sup>date</sup><br>31-A                                         |                                                |             |               |  |  |
| PROJEC<br>20                                                    | т <sub>NO.</sub><br>018-070                    | SHEET       | NO. <b>K1</b> |  |  |