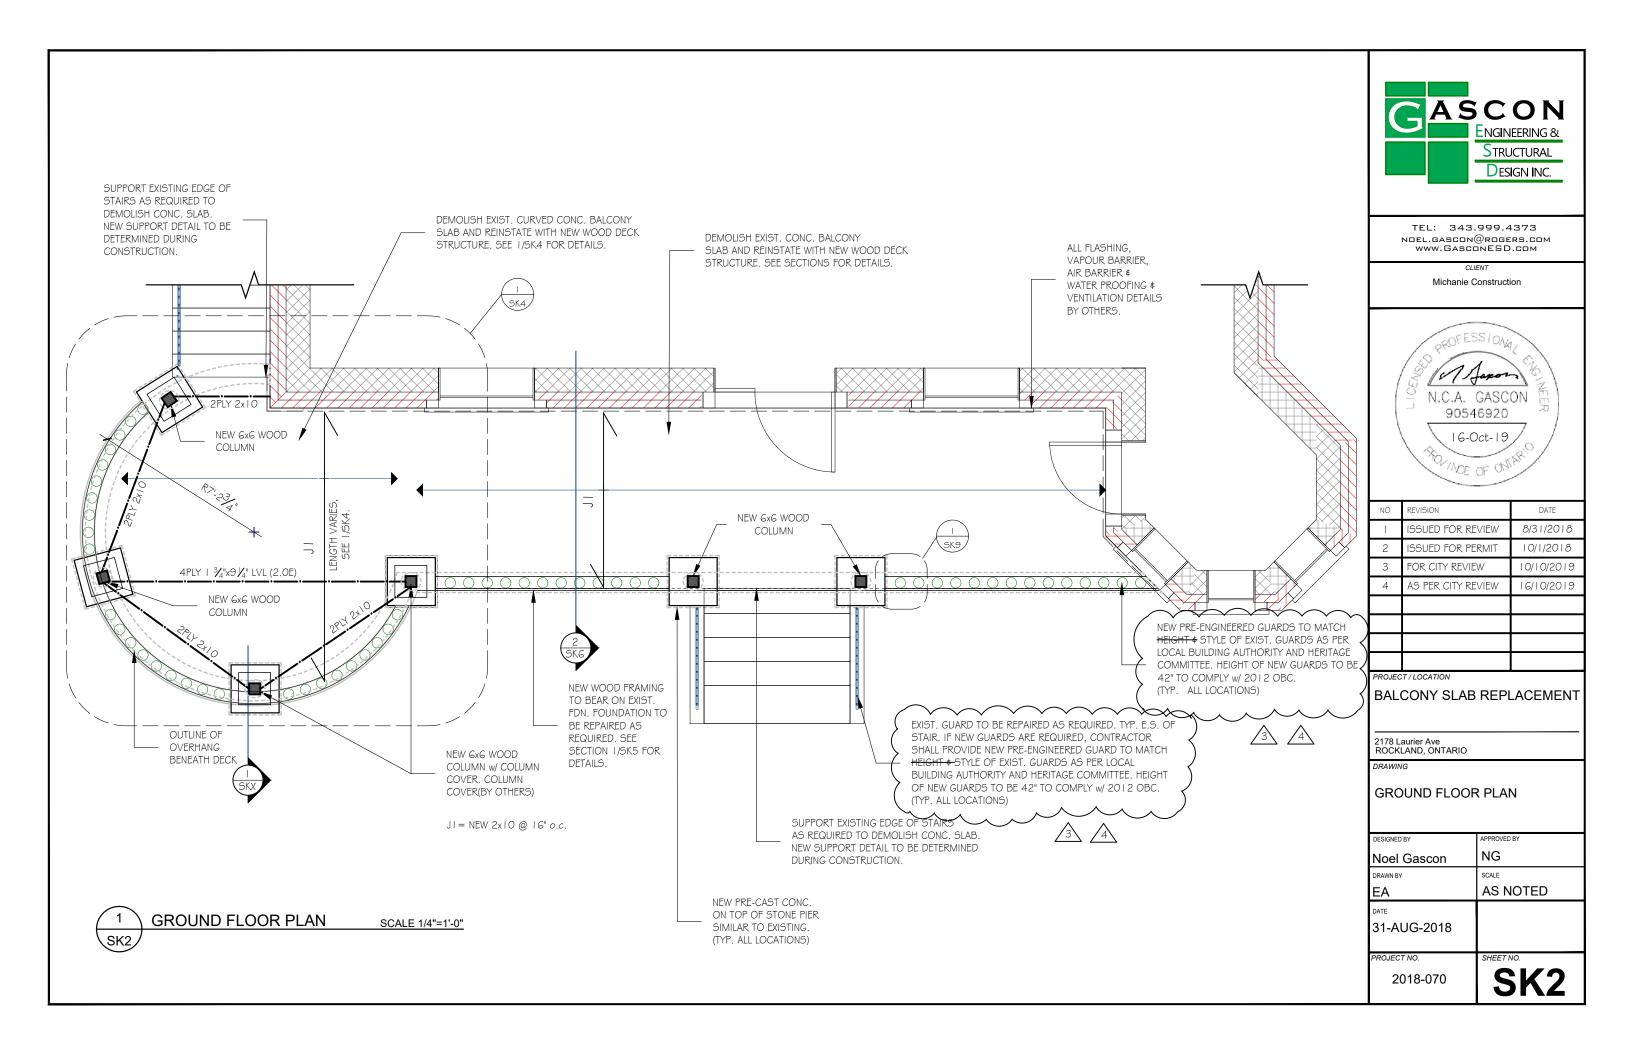

| GASCON<br>Engineering &<br>Structural<br>Design inc.            |                                                |             |               |  |  |
|-----------------------------------------------------------------|------------------------------------------------|-------------|---------------|--|--|
|                                                                 | TEL: 343.<br>NOEL.GASCON(<br>WWW.GASCO         |             | RS.COM        |  |  |
|                                                                 | Michanie C                                     |             |               |  |  |
| PROFESSION<br>N.C.A. GASCON<br>90546920<br>IG-Oct-19<br>ROMARIO |                                                |             |               |  |  |
| NO                                                              | REVISION                                       |             | DATE          |  |  |
| Ι                                                               | ISSUED FOR RE                                  | VIEW        | 8/31/2018     |  |  |
| 2                                                               | ISSUED FOR PE                                  |             | 10/1/2018     |  |  |
| 3                                                               | FOR CITY REVIE                                 |             | 10/10/2019    |  |  |
| 4                                                               | AS PER CITY RE                                 | VILVV       | 16/10/2019    |  |  |
|                                                                 |                                                |             |               |  |  |
|                                                                 |                                                |             |               |  |  |
| BAL                                                             | PROJECT / LOCATION<br>BALCONY SLAB REPLACEMENT |             |               |  |  |
| ROCKLAND, ONTARIO<br>DRAWING<br>FOUNDATION PLAN                 |                                                |             |               |  |  |
| DESIGNED BY APPROVED BY                                         |                                                |             | ВҮ            |  |  |
| Noel Gascon                                                     |                                                | NG<br>SCALE |               |  |  |
| EA                                                              |                                                | AS NOTED    |               |  |  |
| <sup>date</sup><br>31-A                                         |                                                |             |               |  |  |
| PROJEC<br>20                                                    | т <sub>NO.</sub><br>018-070                    | SHEET       | NO. <b>K1</b> |  |  |