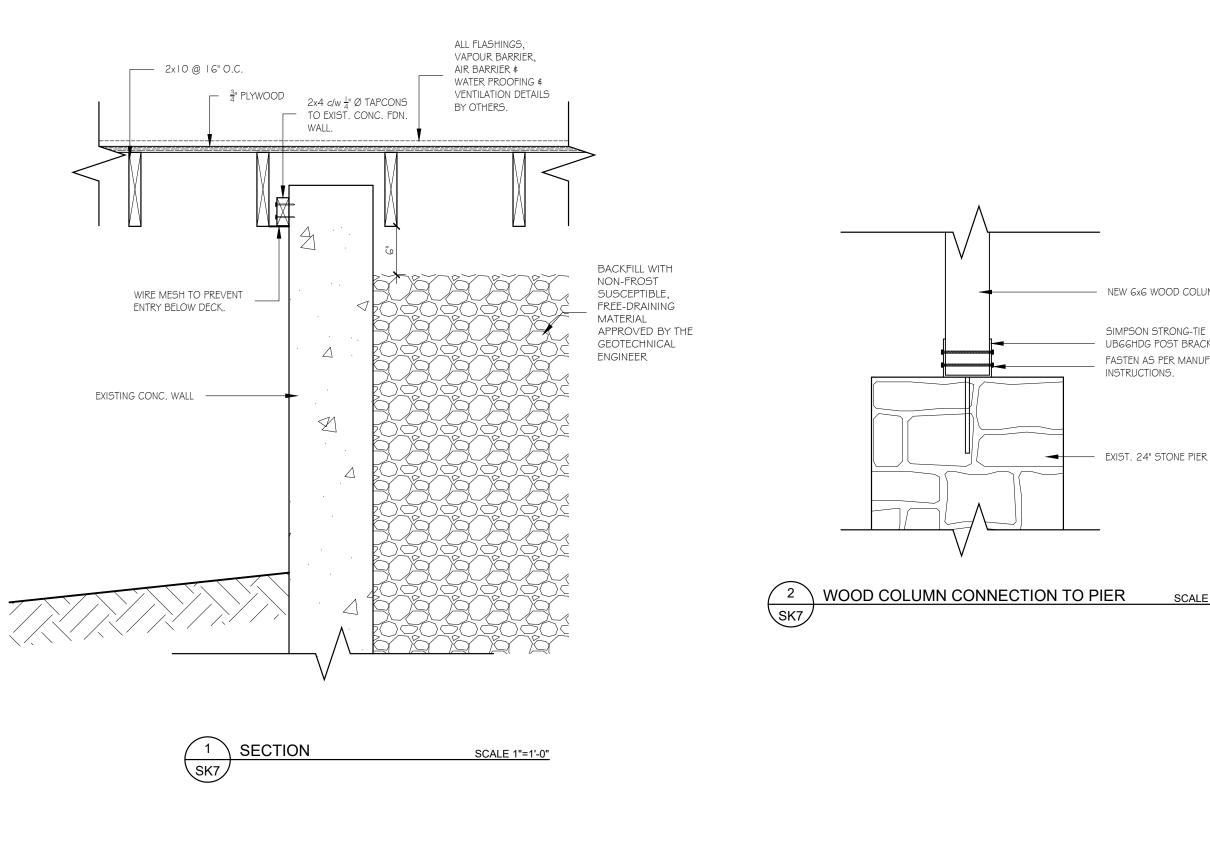

- 2x10 SOLID BLOCKING

- 2x10 JOISTS @ 16" O.C.

| DOR | SCALE 1/2"=1'-0" |
|-----|------------------|
|     |                  |

NEW 6x6 WOOD COLUMN

SIMPSON STRONG-TIE UB66HDG POST BRACKET. FASTEN AS PER MANUFACTURES