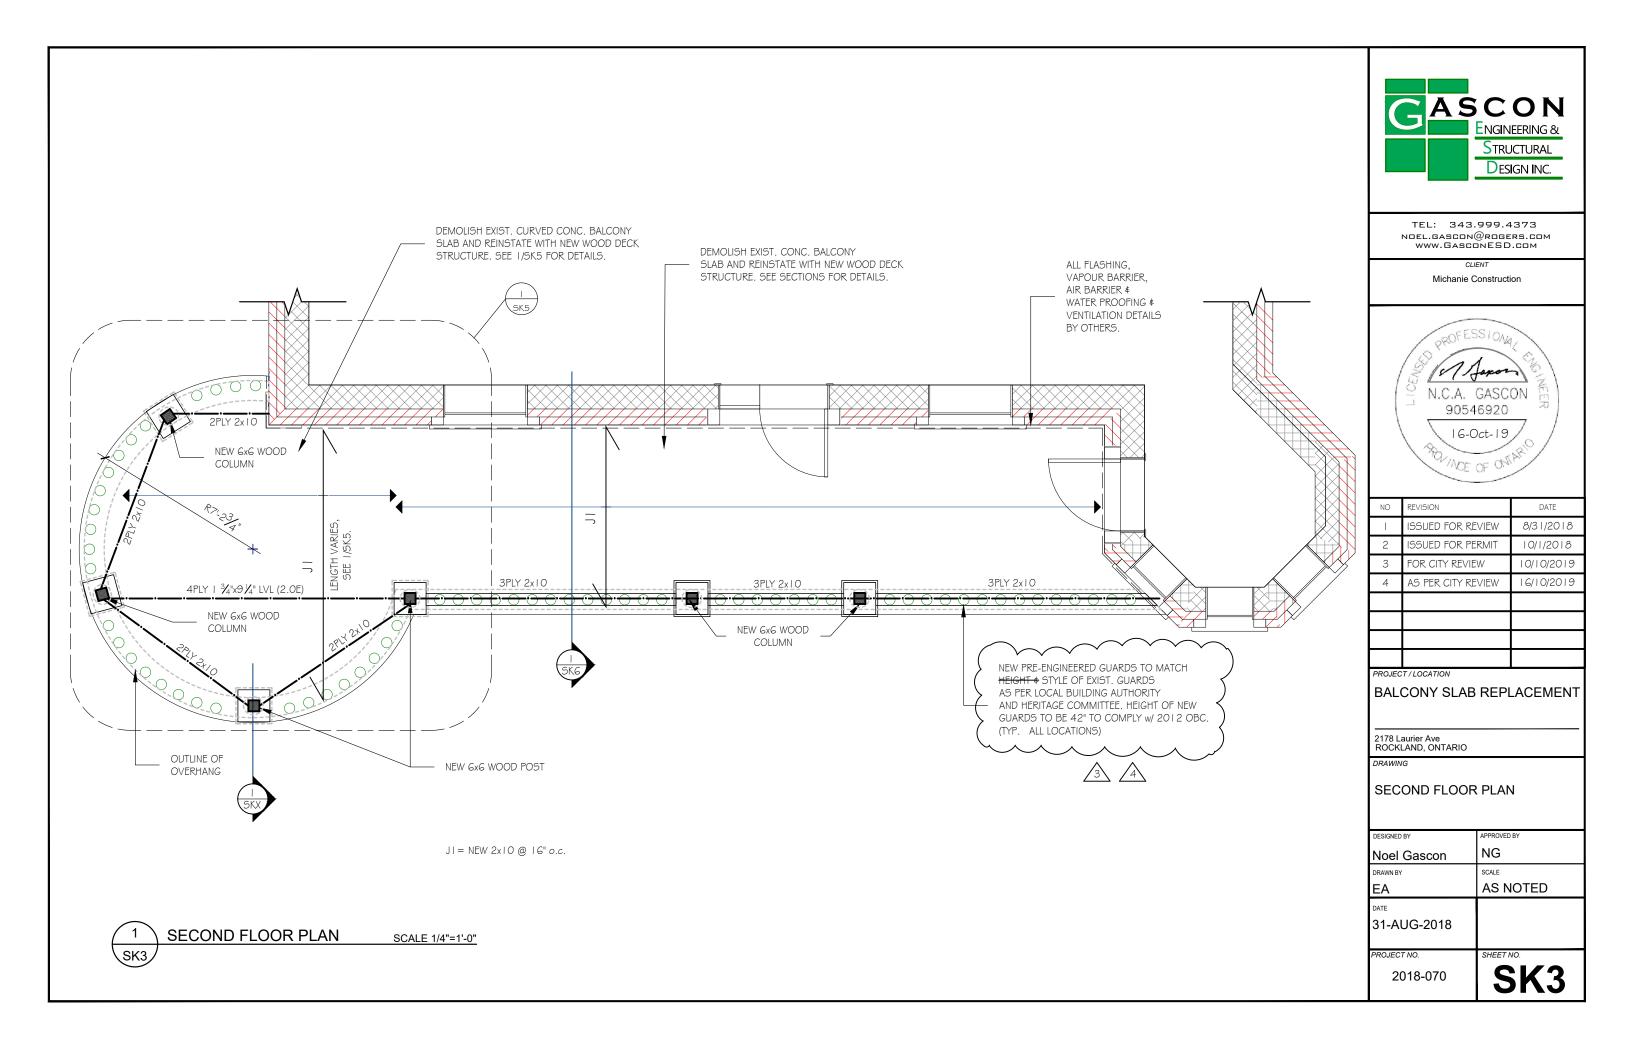

| GASCON<br>Engineering &<br>Structural<br>Design inc.            |                                                |             |               |  |  |
|-----------------------------------------------------------------|------------------------------------------------|-------------|---------------|--|--|
|                                                                 | TEL: 343.<br>NOEL.GASCON(<br>WWW.GASCO         |             | RS.COM        |  |  |
|                                                                 | Michanie C                                     |             |               |  |  |
| PROFESSION<br>N.C.A. GASCON<br>90546920<br>IG-Oct-19<br>ROMARIO |                                                |             |               |  |  |
| NO                                                              | REVISION                                       |             | DATE          |  |  |
| Ι                                                               | ISSUED FOR RE                                  | VIEW        | 8/31/2018     |  |  |
| 2                                                               | ISSUED FOR PE                                  |             | 10/1/2018     |  |  |
| 3                                                               | FOR CITY REVIE                                 |             | 10/10/2019    |  |  |
| 4                                                               | AS PER CITY RE                                 | VILVV       | 16/10/2019    |  |  |
|                                                                 |                                                |             |               |  |  |
|                                                                 |                                                |             |               |  |  |
| BAL                                                             | PROJECT / LOCATION<br>BALCONY SLAB REPLACEMENT |             |               |  |  |
| ROCKLAND, ONTARIO<br>DRAWING<br>FOUNDATION PLAN                 |                                                |             |               |  |  |
| DESIGNED BY APPROVED BY                                         |                                                |             | ВҮ            |  |  |
| Noel Gascon                                                     |                                                | NG<br>SCALE |               |  |  |
| EA                                                              |                                                | AS NOTED    |               |  |  |
| <sup>date</sup><br>31-A                                         |                                                |             |               |  |  |
| PROJEC<br>20                                                    | т <sub>NO.</sub><br>018-070                    | SHEET       | NO. <b>K1</b> |  |  |